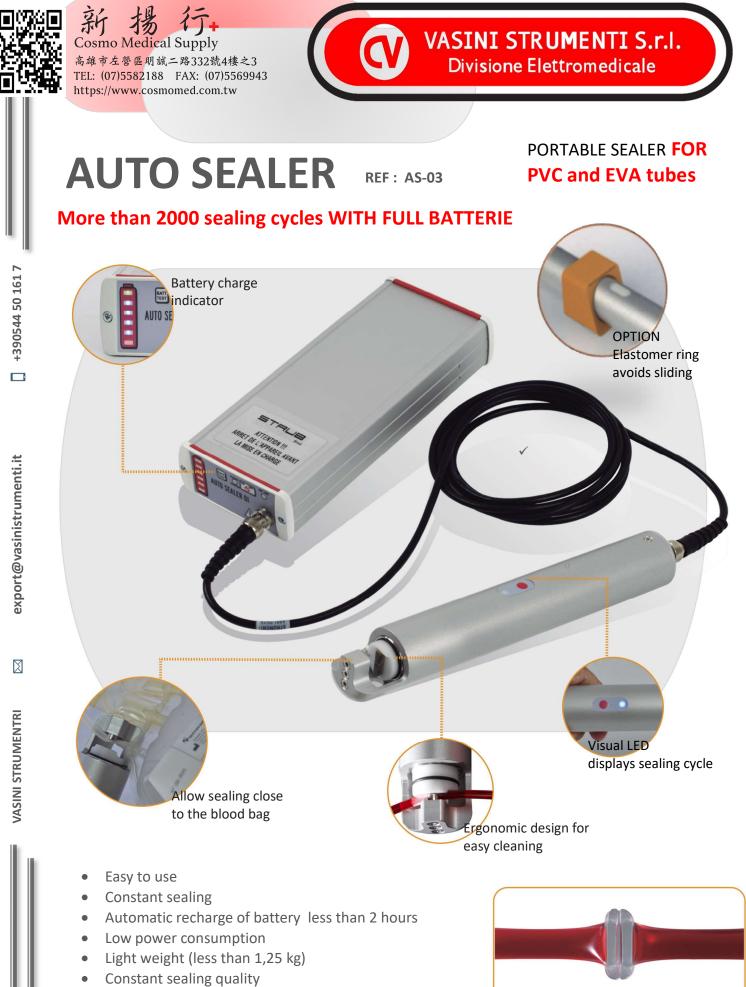

Hight quality of sealing and easy separation

Level of battery charge controlled by 6 LEDAble to de used during the blood donation process

- Total control of sealing process by Micro-Processor
- Ecosystem friendly "Lithium Ion Phosphate" battery and high capacity for safety and extended lifetime

Seal all kind of PV blood bag tubes (min 3mm and up to 6 mm, with thickness of up to 0,8 mm) with motorized clamping system