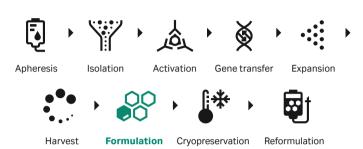

**Fig 1.** General workflow for cell therapy manufacturing. Dilution C-Pro performs operations within the step highlighted in green.