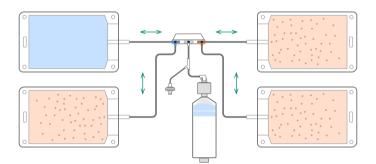

- **Dilute cells:** achieve the desired cell concentration by diluting them with your choice of solution
- **Split products:** obtain the desired number of bags of your final cellular product

Fig 2. Processing operations available in Dilution C-Pro.